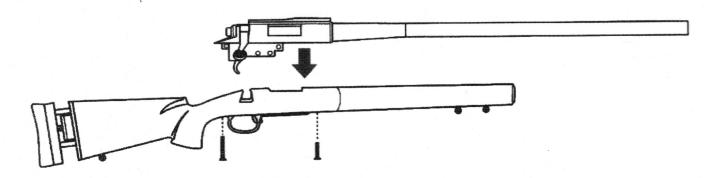

## ASSEMBLING THE AIRSOFT SNIPER RIFLE M24 (SW-04)

When assembling the replica, pay extra attention to the proper positioning of the screws- the shorter one is designed in the hole closer to the muzzle, the longer screw is designed into the hole between the trigger guard and the stock.

By replacing the screws, the cylinder may be damaged. THERE IS NO WARRANTY FOR THIS TYPE OF DAMAGE.