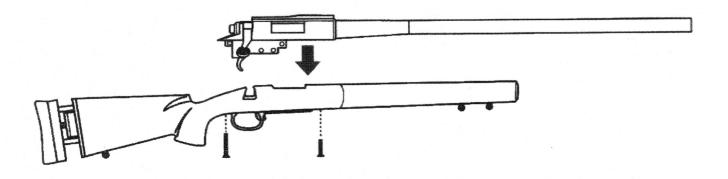

## SESTAVENÍ AIRSOFTOVÉ ODSTŘELOVACÍ PUŠKY M24 (SW-04)

Při sestavování zbraně dbejte zvýšené pozornosti správného umístění šroubů - kratší šroub je určen do otvoru blíže k ústí hlavně, delší šroub je určen do otvoru mezi lučík a pažbu.

Záměnou šroubů může dojít k poškození válce. NA TOTO POŠKOZENÍ SE NEVZTAHUJE ZÁRUKA.